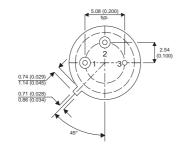

2N3500

Dimensions in mm (inches).





## TO39 (TO205AD) PINOUTS

1 - Emitter

2 - Base

3 - Collector

## Bipolar NPN Device in a Hermetically sealed TO39 Metal Package.

## **Bipolar NPN Device.**

$$V_{ceo} = 150V$$

$$I_{c} = 0.3A$$

All Semelab hermetically sealed products can be processed in accordance with the requirements of BS, CECC and JAN, JANTX, JANTXV and JANS specifications

| Parameter                 | Test Conditions              | Min. | Тур. | Max. | Units |
|---------------------------|------------------------------|------|------|------|-------|
| V <sub>CEO</sub> *        |                              |      |      | 150  | V     |
| I <sub>C(CONT)</sub>      |                              |      |      | 0.3  | Α     |
| h <sub>FE</sub>           | @ 10/0.15 $(V_{CE} / I_{C})$ | 40   |      | 120  | -