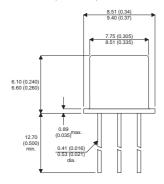

2N3500

Dimensions in mm (inches).





## TO39 (TO205AD) PINOUTS

1 - Emitter

2 - Base

3 - Collector

## Bipolar NPN Device in a Hermetically sealed TO39 Metal Package.

## **Bipolar NPN Device.**

$$V_{ceo} = 150V$$

$$I_{c} = 0.3A$$

All Semelab hermetically sealed products can be processed in accordance with the requirements of BS, CECC and JAN, JANTX, JANTXV and JANS specifications

| Parameter                 | Test Conditions              | Min. | Тур. | Max. | Units |
|---------------------------|------------------------------|------|------|------|-------|
| V <sub>CEO</sub> *        |                              |      |      | 150  | V     |
| I <sub>C(CONT)</sub>      |                              |      |      | 0.3  | Α     |
| h <sub>FE</sub>           | @ 10/0.15 $(V_{CE} / I_{C})$ | 40   |      | 120  | -